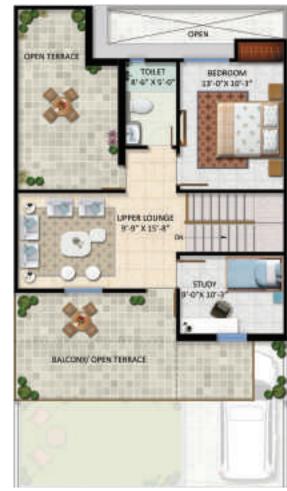

Ground floor

First Floor

#### Floor Plan

3D Plan

• Plot size area 18.1ft x 45ft

- Covered area 1051.87Sq.ft
- 2 Bedrooms
- Drawing Dinning
- Kitchen
- 2 Toilets
- Balcony
- Lawn