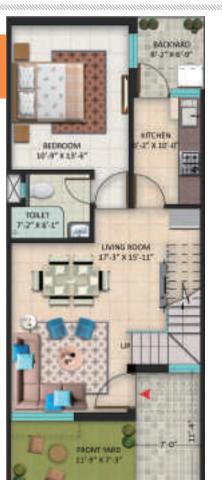

Ground floor

First Floor

#### Floor Plan

3D Plan

• Plot size area 18.1ft x 45ft

- Covered area 1051.87Sq.ft
- 2 Bedrooms
- Drawing Dinning
- Kitchen
- 2 Toilets
- Balcony
- Lawn