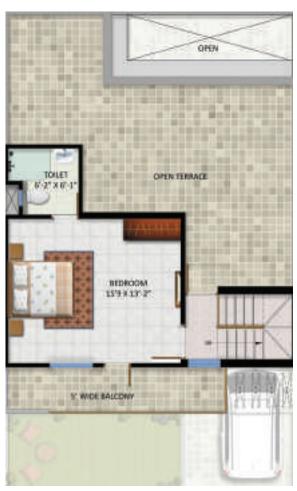

## Type B-Ruby A symphony of Design & Hesthetics

Ground floor

First Floor

#### Floor Plan 135 Sq. Yards

3D Plan

• Plot size area 27ft x 45ft

- Covered area 1430Sq.ft
- 3 Bedrooms
- Drawing Dinning
- Kitchen
- 3 Toilets
- Balcony