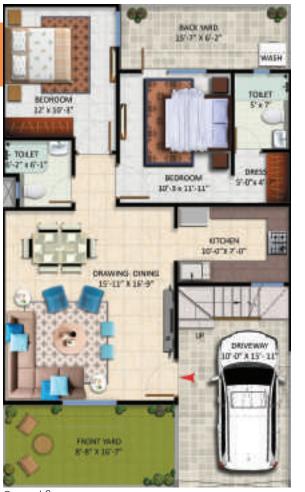

## Type B-Ruby A symphony of Design & Hesthetics

Ground floor

First Floor

#### Floor Plan 135 Sq. Yards

3D Plan

• Plot size area 27ft x 45ft

- Covered area 1430Sq.ft
- 3 Bedrooms
- Drawing Dinning
- Kitchen
- 3 Toilets
- Balcony