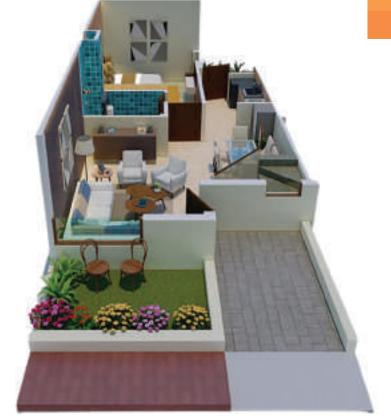

#### Floor Plan

3D Plan

• Plot size area 18.1ft x 45ft

- Covered area 1051.87Sq.ft
- 2 Bedrooms
- Drawing Dinning
- Kitchen
- 2 Toilets
- Balcony
- Lawn