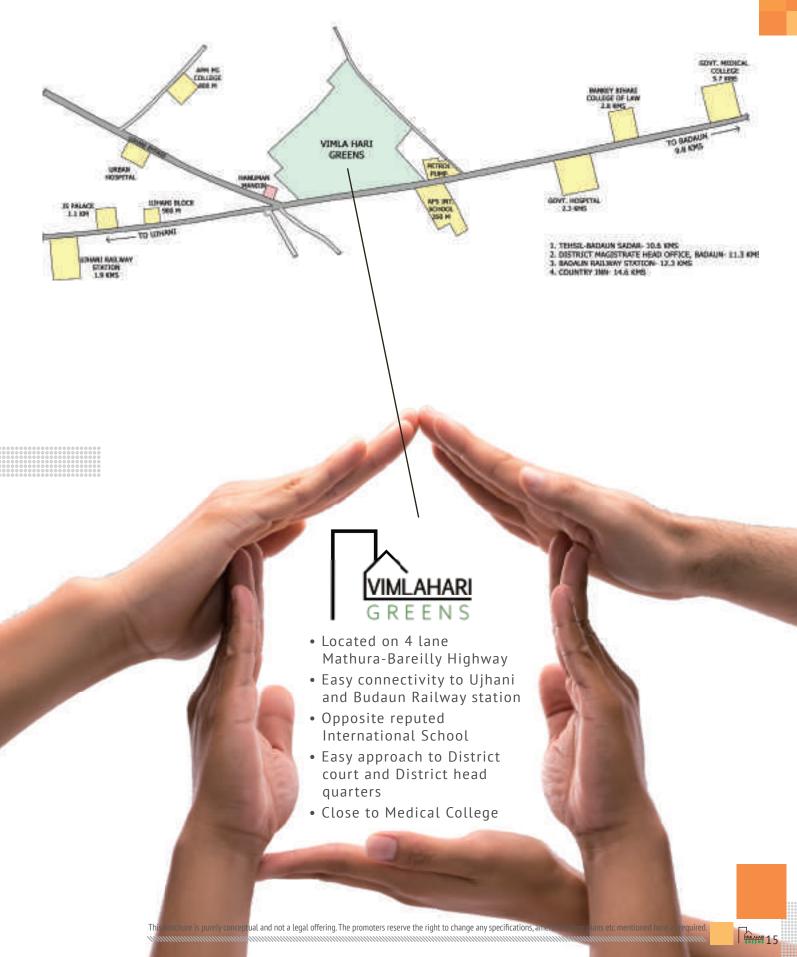

#### Location Map

#### VIMLAHARI GREENS

Mathura- Bareilly Highway Ujhani Bypass District Budaun (UP), 243639

W: www.vimlaharigreens.com
E: vimlaharigreens@gmail.com
P: 7302287070
7827185285
7310817070