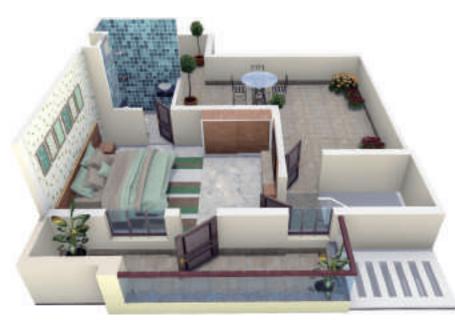

#### Floor Plan

3D Plan

• Plot size area 18.1ft x 45ft

- Covered area 1051.87Sq.ft
- 2 Bedrooms
- Drawing Dinning
- Kitchen
- 2 Toilets
- Balcony
- Lawn