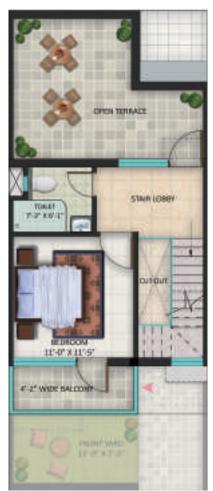

Ground floor

First Floor

#### Floor Plan

3D Plan

• Plot size area 18.1ft x 45ft

- Covered area 1051.87Sq.ft
- 2 Bedrooms
- Drawing Dinning
- Kitchen
- 2 Toilets
- Balcony
- Lawn