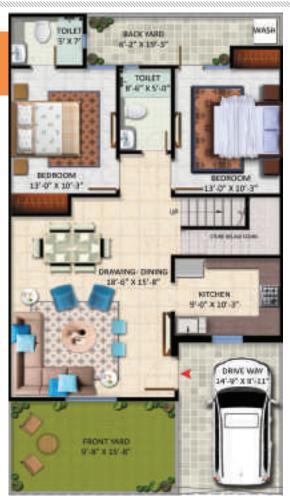

#### Floor Plan 135 Sq. Yards

3D Plan

• Plot size area 27ft x 45ft

- Covered area 1430Sq.ft
- 3 Bedrooms
- Drawing Dinning
- Kitchen
- 3 Toilets
- Balcony