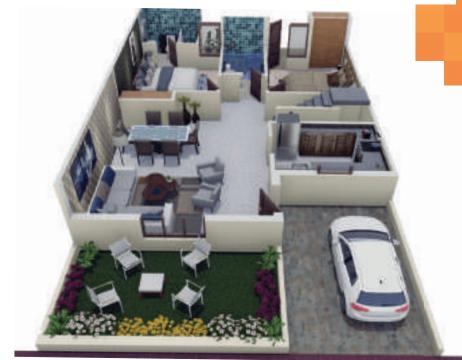

#### Floor Plan

3D Plan

• Plot size area 18.1ft x 45ft

- Covered area 1051.87Sq.ft
- 2 Bedrooms
- Drawing Dinning
- Kitchen
- 2 Toilets
- Balcony
- Lawn