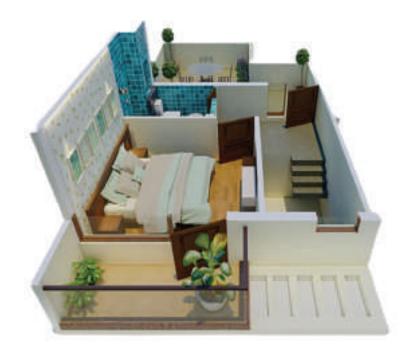

#### Floor Plan

3D Plan

• Plot size area 18.1ft x 45ft

- Covered area 1051.87Sq.ft
- 2 Bedrooms
- Drawing Dinning
- Kitchen
- 2 Toilets
- Balcony
- Lawn