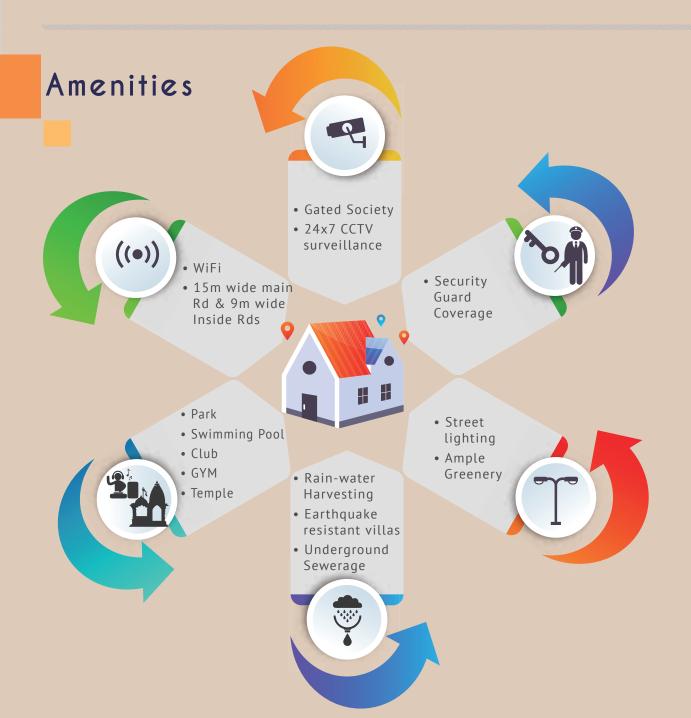

- 24x7 CCTV Surveillance
- Security Guards Coverage
- Located on 4 Lane Mathura-Bareilly Highway
- Bank Loan facility Available

- Premium quality ISI marked modular switches and wiring
- Water tank of 500 litres of water supply
- Designer gate and gate lighting