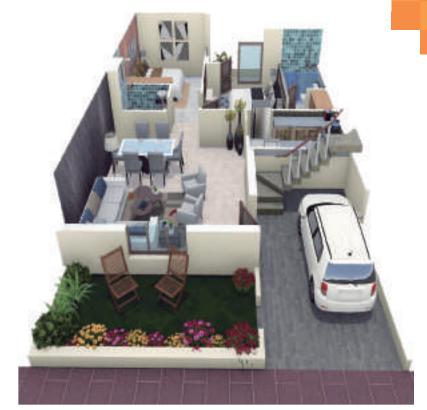

## Type B-Ruby A symphony of Design & Hesthetics

Ground floor

First Floor

#### Floor Plan 135 Sq. Yards

3D Plan

• Plot size area 27ft x 45ft

- Covered area 1430Sq.ft
- 3 Bedrooms
- Drawing Dinning
- Kitchen
- 3 Toilets
- Balcony