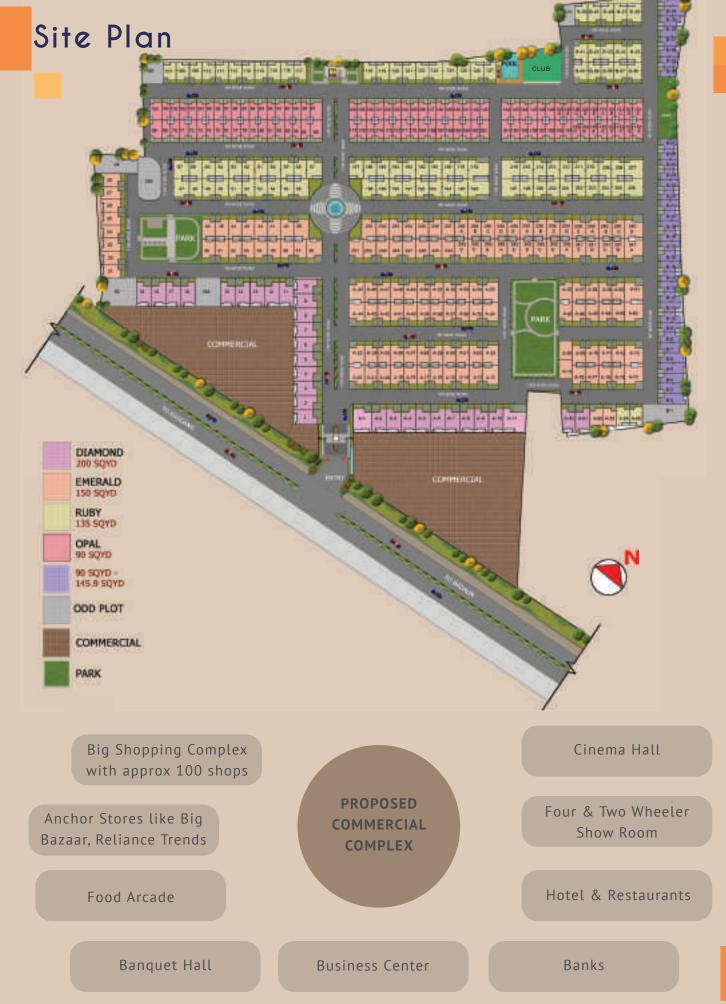

## Type A-Opal A Panorama of Ease & Comfort

This brochure is purely conceptual and not a legal offering. The promoters reserve the right to change any specifications, amenities, floor plans etc mentioned here as required.

#### Floor Plan

3D Plan

• Plot size area 18.1ft x 45ft

- Covered area 1051.87Sq.ft
- 2 Bedrooms
- Drawing Dinning
- Kitchen
- 2 Toilets
- Balcony
- Lawn

## Type B-Ruby A symphony of Design & Hesthetics

Ground floor

First Floor

#### Floor Plan 135 Sq. Yards

3D Plan

• Plot size area 27ft x 45ft

- Covered area 1430Sq.ft
- 3 Bedrooms
- Drawing Dinning
- Kitchen
- 3 Toilets
- Balcony

# Type C-Emerald A Paradise of Peace & Pleasure

Floor Plan

150 Sq. Yards

3D Plan

Ground floor

First Floor

- Plot size area 27ft x 50ft
- Covered area 1737Sq.ft
- 4 Bedrooms
- Drawing Dinning
- Kitchen
- Lounge
- 3 Toilets
- Balcony
- Lawn