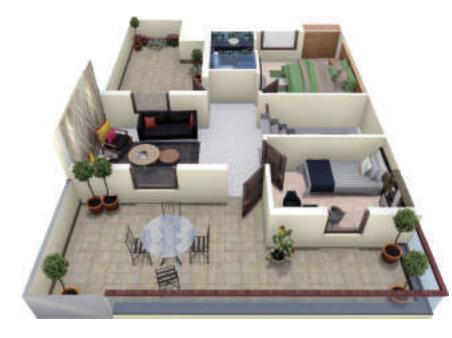

#### Floor Plan

3D Plan

• Plot size area 18.1ft x 45ft

- Covered area 1051.87Sq.ft
- 2 Bedrooms
- Drawing Dinning
- Kitchen
- 2 Toilets
- Balcony
- Lawn